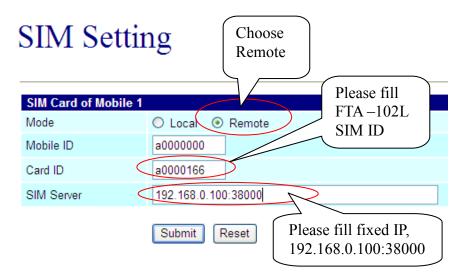

#### 3. SIM Setting

# SIM Setting

Then click Submit / Save Change

After registered, SIM Setting status will show as follows diagram:

# SIM Setting