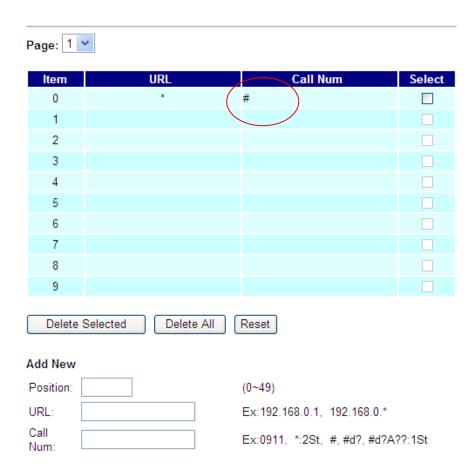

### (2) Phone Setting / Dial Plan

### Dial Plan

You could the set the dial plan in this page.