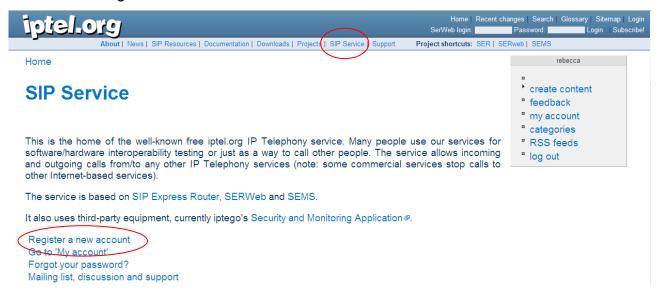

### Please register the server as follow

(Note: Both MV and FTA need to register one account separately)

Recommendation: iptel server <a href="http://www.iptel.org/service">http://www.iptel.org/service</a>

SIP Service/Register a new account

| first name:          |                                                                                                                                                                                                                                                                                                                                             |
|----------------------|---------------------------------------------------------------------------------------------------------------------------------------------------------------------------------------------------------------------------------------------------------------------------------------------------------------------------------------------|
| last name:           |                                                                                                                                                                                                                                                                                                                                             |
| email:               |                                                                                                                                                                                                                                                                                                                                             |
|                      | Address to which a subscription confirmation request will be sent. (If an invalid address is given, no confirmation will be sent and no SIP account will be created.)                                                                                                                                                                       |
| phone:               |                                                                                                                                                                                                                                                                                                                                             |
|                      | This is your PSTN phone number where you can be reached.                                                                                                                                                                                                                                                                                    |
| your timezone:       | Europe/Berlin                                                                                                                                                                                                                                                                                                                               |
| pick your user name: | 81234567                                                                                                                                                                                                                                                                                                                                    |
|                      |                                                                                                                                                                                                                                                                                                                                             |
|                      | Your SIP address will be username@iptel.org. Indicate only the username part of the address. It may be either a numerical address starting with '8' (e.g., '8910') or a lower-case alphanumerical address starting with an alphabetical character (e.g., john.doe01). Do not forget your username you will need it to configure your phone! |
| pick password:       | username@iptel.org. Indicate only the username part of the address. It may be either a numerical address starting with '8' (e.g., '8910') or a lower-case alphanumerical address starting with an alphabetical character (e.g., john.doe01). Do not forget your username you will need it                                                   |
| pick password:       | username@iptel.org. Indicate only the username part of the address. It may be either a numerical address starting with '8' (e.g., '8910') or a lower-case alphanumerical address starting with an alphabetical character (e.g., john.doe01). Do not forget your username you will need it                                                   |