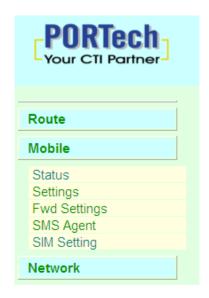

### 3. Phone Setting

#### (1) Master Setting

### (2) Phone Setting / Dial Plan