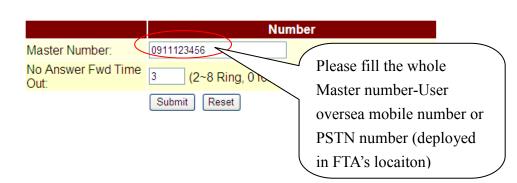

#### (1) Master Setting

## Master Setting

You could set the master number of your phone in this page.