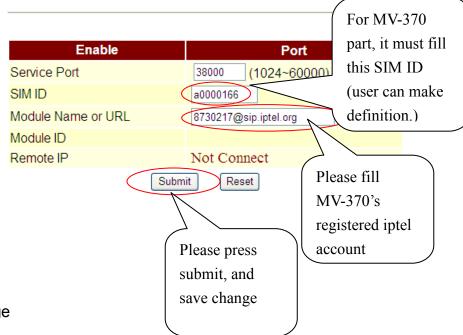

### 2. SIM Setting

#### 3. SIM Setting

# SIM Setting

Then click Submit / Save Change

After registered, SIM Setting status will show as follows diagram: