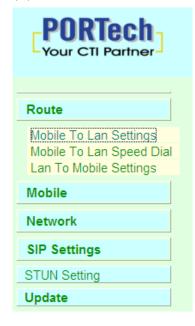

l address starting with '8' (e.g., '8910') or a lower-case alphanumerical address starting with an alphabetical character (e.g., john.doe01). Do not forget your username you will need it                                                   |
| pick password:       | username@iptel.org. Indicate only the username part of the address. It may be either a numerical address starting with '8' (e.g., '8910') or a lower-case alphanumerical address starting with an alphabetical character (e.g., john.doe01). Do not forget your username you will need it                                                   |

## MV-370 setting

Default IP: 192.168.0.100

Username: voip Password: 1234

### 1. SIP Setting/Service Domain



# Service Domain Settings



### 2. SIM Setting





#### 3. Route

(1) Mobile to Lan



## Mobile To LAN Table



### (2) Lan to Mobile



## LAN To Mobile Table



When you finished the settings, please click the Submit button and Save Change.

### FTA-102L Setting

1. Please insert network cable (WAN), phone (FXS), PSTN line (FXO), and power Then dial #126# by using FXS phone to get WAN IP

Please access webpage, http://WAN IP: 9999

Username: fta Password: 1234

2. SIP Setting / Service Domain





#### 3. SIM Setting



# SIM Setting



Then click Submit / Save Change

After registered, SIM Setting status will show as follows diagram:



# SIM Setting



### 3. Phone Setting

#### (1) Master Setting



## Master Setting

You could set the master number of your phone in this page.



### (2) Phone Setting / Dial Plan



### Dial Plan

You could the set the dial plan in t