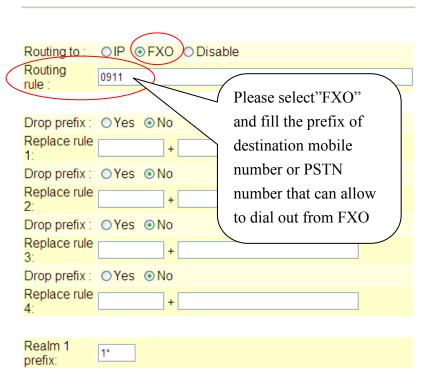

### (2) Phone Setting / Dial Plan

### Dial Plan

You could the set the dial plan in this page.