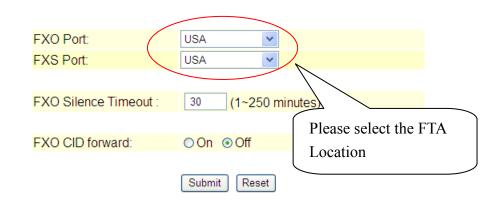

#### 4. Others / FXO & FXS Setting

# FXO & FXS Setting

You could select the FXO & FXS impedence of the analog telephone by different country in this page.