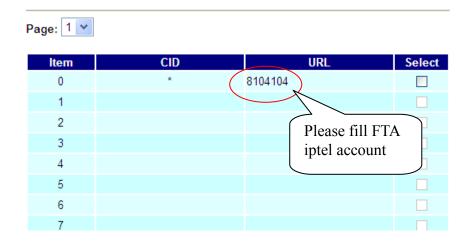

### (2) Lan to Mobile

## LAN To Mobile Table

When you finished the settings, please click the Submit button and Save Change.