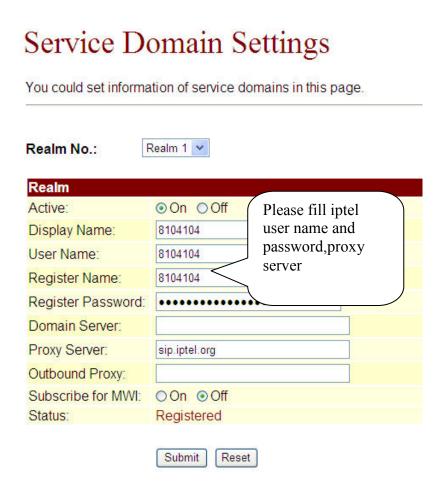

### 1. SIP Setting/Service Domain

# Service Domain Settings

2. SIP Setting / Service Domain