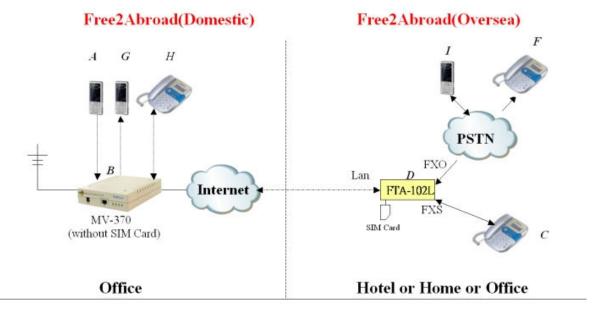

### **Application**

- 1.lt can answer any domestic incoming calls while oversea traveling (A—B—D—C) or (A—B—D—F(1))
- 2. You can make local calls from F (1) -side (F (1)-D-B-G(H)
- 3.It can hear B's voice mail via C-side or F (1) -side.
- 4.It can read/receive the B-side's SMS on web.
- 5.It can make any domestic GSM calls from C-side (C—D—B--G(H)) or (F (1) side (with Caller ID Verification)
- 6.A-C-F(I) 3 Ways conference
- 7.A-C-F(I) or F(I) -C-A Call Forward

Term 1. All incoming calls to FTA SIM Number will transfer to C.

If C ring X times and no answer, the call will directly forward to Master number (I or F)

- Term 2. F call PSTN number, it will hear dial tone
  - (1) press "\*" to connect C
  - (2) press Domestic number that dial out via FTA's SIM
- Term 3. Press voice mail short Code in C or F side directly
- Term 4. Send / Receive SMS on MV-370 web directly
- Term 5. You can call any domestic GSM number from C via FTA SIM
- Term 6. Incoming call of FTA SIM Number

C answer → flash hook →hear dial tone → press #512# → hear dial tone → press any oversea destination number (must fit the prefix of dial plan-FXO) that dial out via PSTN. C side must press flash hook again

Term 7. (1) A—C—F(I)

Incoming call of FTA SIM Number

C answer → flash hook →hear dial tone → press any oversea destination number (must fit the prefix of dial plan-FXO) that dial out via PSTN

C side must hook on

- (2) F(I) —C—A
  - F(I) call PSTN,

C answer → flash hook →hear dial tone→ press any domestic destination number that dial out via FTA SIM