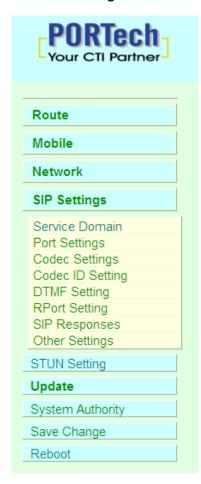

### 1. SIP Setting/Service Domain

### 2. SIM Setting

#### 3. Route

(1) Mobile to Lan

### (2) Lan to Mobile

#### 4. Others / FXO & FXS Setting