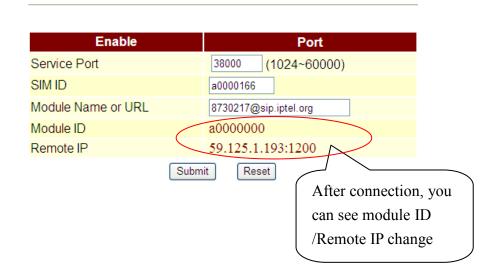

# SIM Setting

Then click Submit / Save Change

After registered, SIM Setting status will show as follows diagram:

# SIM Setting