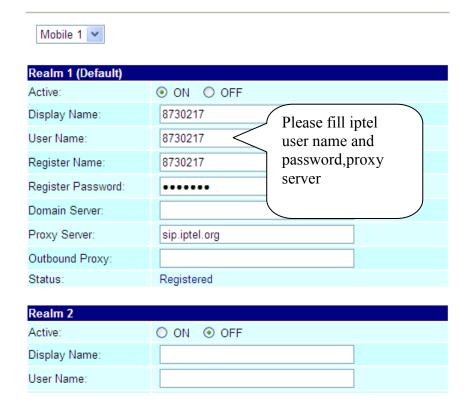

## MV-370 setting

Default IP: 192.168.0.100

Username: voip Password: 1234

### 1. SIP Setting/Service Domain